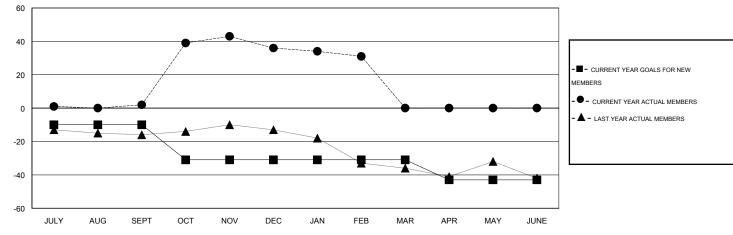

## LOCATION MICHIGAN

GMT CA 1

|                          |                       | Clubs     |                  |                  |                          |                    | Members                             |                    |                  |
|--------------------------|-----------------------|-----------|------------------|------------------|--------------------------|--------------------|-------------------------------------|--------------------|------------------|
|                          | RESULTS FOR 2015-2016 |           |                  |                  | RESULTS FOR 2015-2016    |                    |                                     |                    |                  |
| QUARTER                  | NEW CLUB<br>GOAL      | NEW CLUBS | DROPPED<br>CLUBS | NET<br>GAIN/LOSS | QUARTER                  | NEW MEMBER<br>GOAL | CHARTER AND<br>NEW MEMBERS<br>ADDED | DROPPED<br>MEMBERS | NET<br>GAIN/LOSS |
| JULY/AUG/SEPT            | 0                     | 0         | 0                | 0                | JULY/AUG/SEPT            | -10<br>-21         | 14<br>47                            | 12<br>13           | 2<br>34          |
| OCT/NOV/DEC  JAN/FEB/MAR | 0                     | 0         | 0                | 0                | OCT/NOV/DEC  JAN/FEB/MAR | 0                  | 20                                  | 25                 | -5               |
| APR/MAY/JUNE             | Ü                     | 0         | 0                | 0                | APR/MAY/JUNE             | -12                | 0                                   | 0                  | 0                |